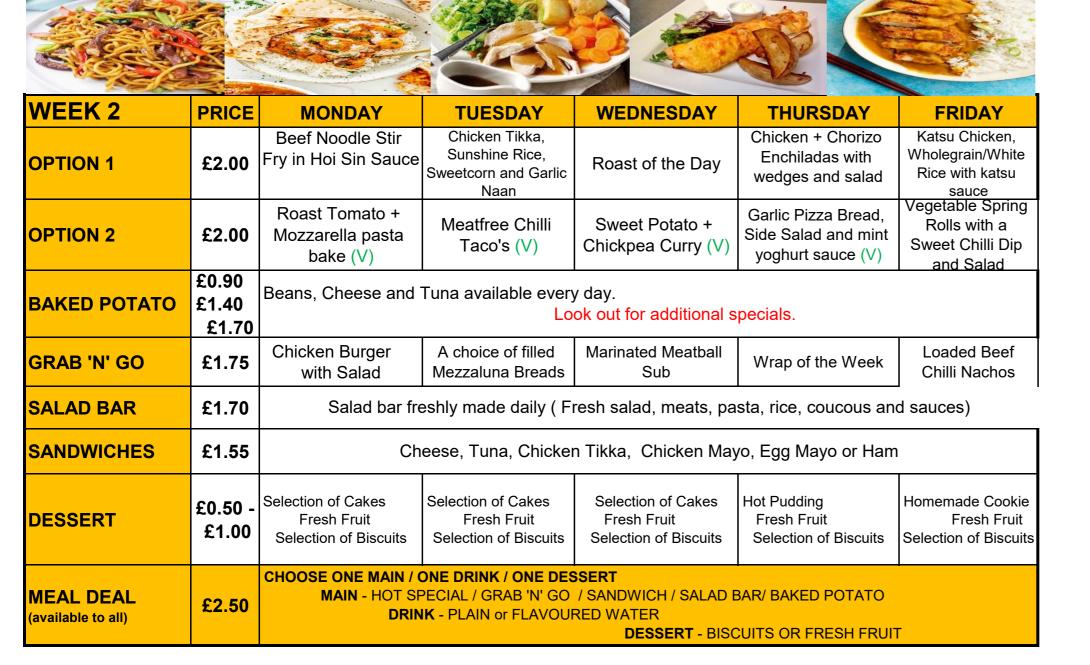

Selection of Cakes<br>Fresh Fruit<br>Selection of Biscuits                   | Selectio of Cakes<br>Fresh Fruit<br>Selection of Biscuits    | Hot Pudding<br>Fresh Fruit<br>Selection of Biscuits           | Homemade<br>Cookie<br>Fresh Fruit<br>Selection of<br>Biscuits |  |  |
| MEAL DEAL<br>(available to all) | £2.50                   | CHOOSE ONE MAIN / ONE DRINK / ONE DESSERT  MAIN - HOT SPECIAL / GRAB 'N' GO / SANDWICH / SALAD BAR/ BAKED POTATO  DRINK - PLAIN or FLAVOURED WATER  DESSERT - BISCUITS OR FRESH FRUIT |                                                                              |                                                              |                                                               |                                                               |  |  |



|                                 |                         |                                                                                                                                              |                                                               |                                                              | 50                                                                 |                                                               |  |  |
|---------------------------------|-------------------------|----------------------------------------------------------------------------------------------------------------------------------------------|---------------------------------------------------------------|-----------------------------------------------------------