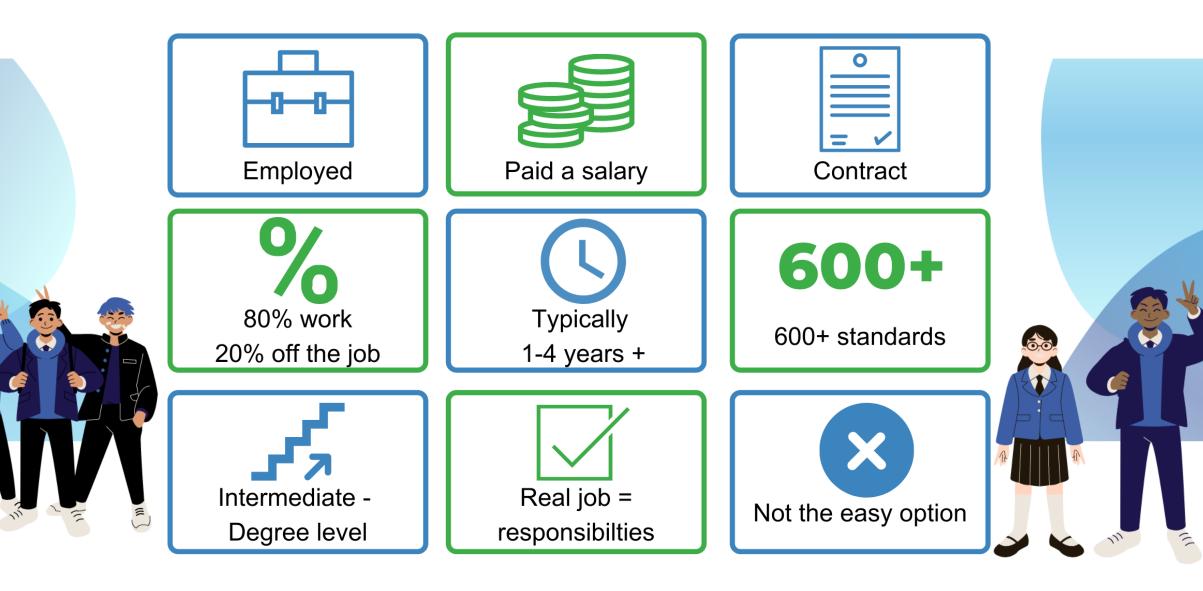

### What are apprenticeships?

### **Off-the-job training**

Workplace learning

Classroom learning

20% of your time off-the-job learning

Online learning

Attend college or training provider

Supported by National

National Apprenticeship Service

# The levels of apprenticeships

| Name         | Level     | Equivalent<br>educational level                              |
|--------------|-----------|--------------------------------------------------------------|
| Intermediate | 2         | 5 GCSE passes at grade A*- C or 4-9                          |
| Advanced     | 3         | 2 A Level / Level 3 diploma /<br>International Baccalaureate |
| Higher       | 4,5,6 & 7 | Foundation degree and above                                  |
| Degree       | 6&7       | Bachelor's or master's degree                                |