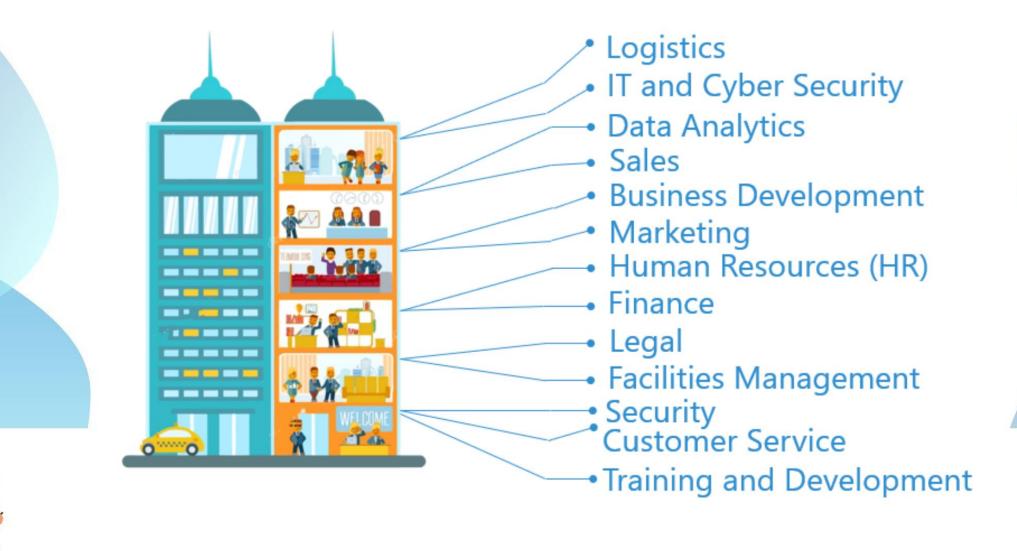

A P P R E N TIC E S HIP S T R A I N E E S HIP S T L E V E L S



# An introduction to Apprenticeships

For Students



### What are apprenticeships?







### **Off-the-job training**



Workplace learning



Classroom learning

20% of your time off-the-job learning



Online learning



Attend college or training provider

Supported by National

National Apprenticeship Service

# The range of apprenticeships





# Which employers offer apprenticeships?





### Look inside the company





# The levels of apprenticeships



| Name         | Level     | Equivalent<br>educational level                              |
|--------------|-----------|--------------------------------------------------------------|
| Intermediate | 2         | 5 GCSE passes at grade A*- C or 4-9                          |
| Advanced     | 3         | 2 A Level / Level 3 diploma /<br>International Baccalaureate |
| Higher       | 4,5,6 & 7 | Foundation degree and above                                  |
| Degree       | 6&7       | Bachelor's or master's degree                                |

### Higher and degree apprenticeships





# How do you find an apprenticeship?





## Apprenticeships in the local area



|   | Job opportunity