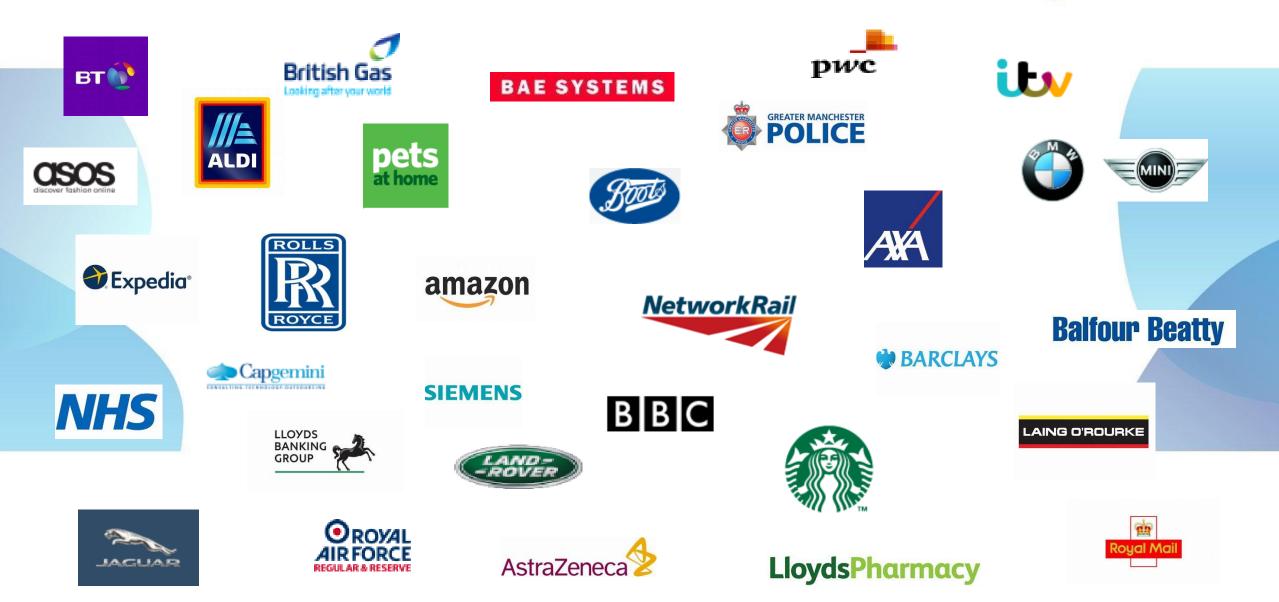

A P P R E N TIC E S HIP S T R A I N E E S HIP S T L E V E L S



# An introduction to Apprenticeships

For Students



### What are apprenticeships?







### **Off-the-job training**



Workplace learning



Classroom learning

20% of your time off-the-job learning



Online learning



Attend college or training provider

Supported by National

National Apprenticeship Service

# The range of apprenticeships





# Which employers offer apprenticeships?





### Look inside the company





# The levels of apprenticeships



| Name         | Level     | Equivalent<br>educational level                              |
|--------------|-----------|--------------------------------------------------------------|
| Intermediate | 2         | 5 GCSE passes at grade A*- C or 4-9                          |
| Advanced     | 3         | 2 A Level / Level 3 diploma /<br>International Baccalaureate |
| Higher       | 4,5,6 & 7 | Foundation degree and above                                  |
| Degree       | 6&7       | Bachelor's or master's degree                                |

### Higher and degree apprenticeships





# How do you find an apprenticeship?





## Apprenticeships in the local area



|   | Job opportunity