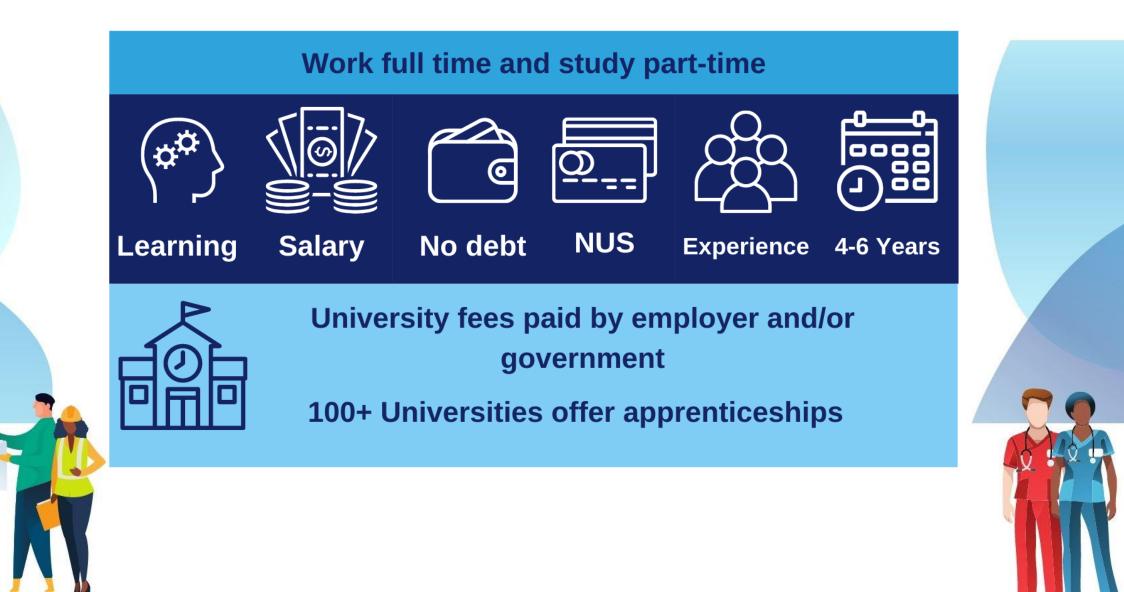

### What are apprenticeships?

# The levels of apprenticeships

| Name         | Level     | Equivalent<br>educational level                              |
|--------------|-----------|--------------------------------------------------------------|
| Intermediate | 2         | 5 GCSE passes at grade A*- C or 4-9                          |
| Advanced     | 3         | 2 A Level / Level 3 diploma /<br>International Baccalaureate |
| Higher       | 4,5,6 & 7 | Foundation degree and above                                  |
| Degree       | 6&7       | Bachelor's or master's degree                                |

### Higher and degree apprenticeships