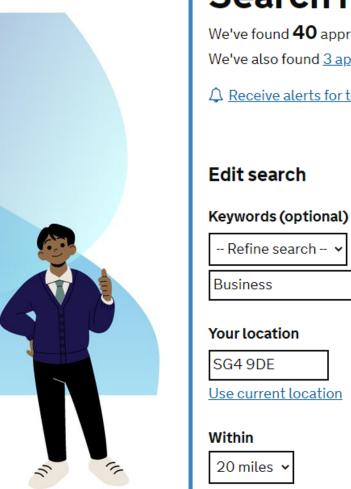

### Search results

We've found **40** apprenticeships in your selected area. We've also found <u>3 apprenticeships with positions elsewhere in England</u>.

 $\triangle$  Receive alerts for this search

#### Edit search

#### Search results We've found **40** apprenticeships in your selected area. We've also found <u>3 apprenticeships with positions elsewhere in England</u>. A Receive alerts for this search Sort results Edit search More/less detail Best match Keywords (optional) **Apprentice Business Administrator** -- Refine search -- 🗸 NEIL MORAN ASSOCIATES LIMITED Business Would you like a career in Business Administration? This is a great opportunity Your location for an enthusiastic, keen apprentice to join our friendly team, assisting the Business Manager in ensuring the smooth running of all our back-office SG4 9DE functions. Use current location **Distance:** 16.5 miles > <u>Journey time</u> Open map Within Closing date: in 5 days Possible start date: 01 Sep 2020 20 miles 🗸 Buzz Good Map data @2020