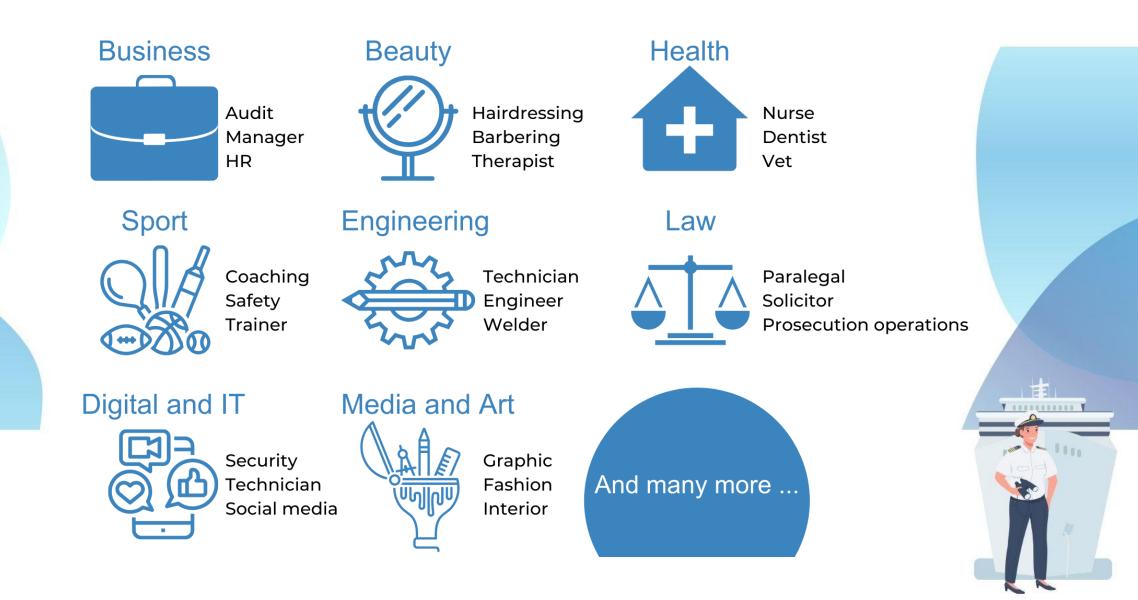

A P P R E N TIC E S HIP S T R A I N E E S HIP S T L E V E L S



# An introduction to Apprenticeships

For Students



### What are apprenticeships?







### **Off-the-job training**



Workplace learning



Classroom learning

20% of your time off-the-job learning



Online learning



Attend college or training provider

Supported by National

National Apprenticeship Service

# The range of apprenticeships





# Which employers offer apprenticeships?





### Look inside the company





# The levels of apprenticeships



| Name         | Level     | Equivalent<br>educational level                              |
|--------------|-----------|--------------------------------------------------------------|
| Intermediate | 2         | 5 GCSE passes at grade A*- C or 4-9                          |
| Advanced     | 3         | 2 A Level / Level 3 diploma /<br>International Baccalaureate |
| Higher       | 4,5,6 & 7 | Foundation degree and above                                  |
| Degree       | 6&7       | Bachelor's or master's degree                                |

### Higher and degree apprenticeships





# How do you find an apprenticeship?





## Apprenticeships in the local area



|   |