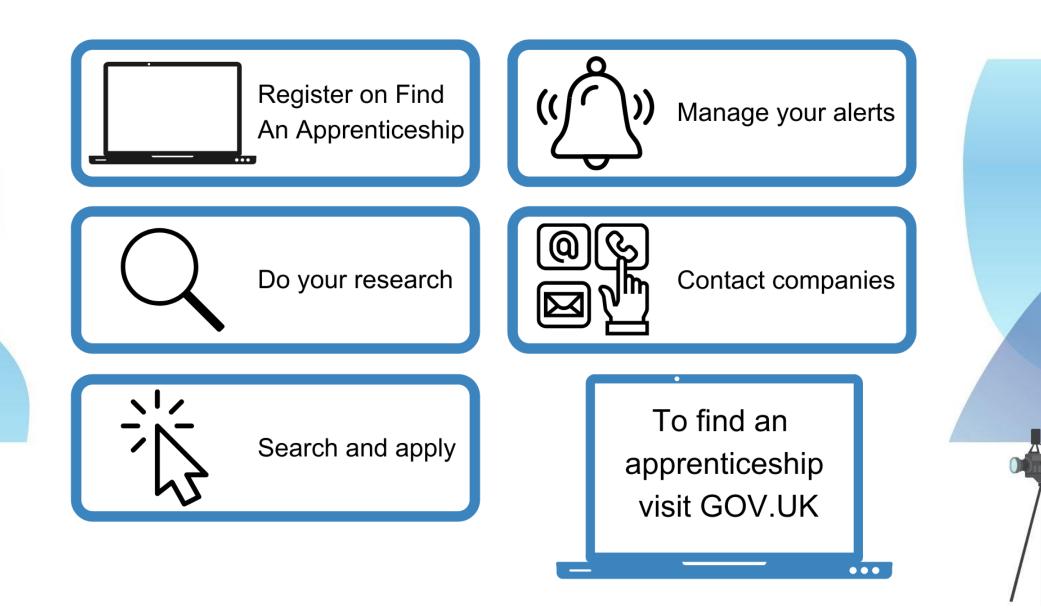

# How do you find an apprenticeship?

# How to register and search for apprenticeships